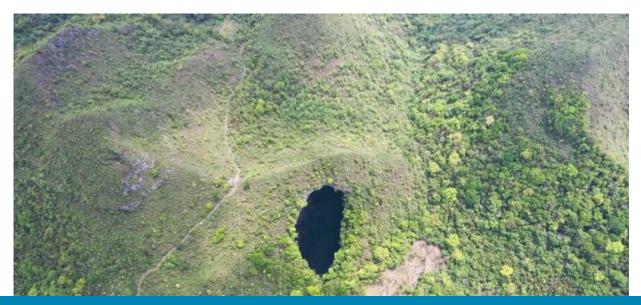

A whopping great big sinkhole in China that contains an ancient forest also has new, undiscovered animals in it, scientists have found.

The 630 foot deep sinkhole, with an ancient forest at its bottom, was discovered by Chinese scientists in the Guangxi Zhuang Autonomous Region of China last year.

A cave exploration team discovered the deep giant karst sinkhole in Leye County.