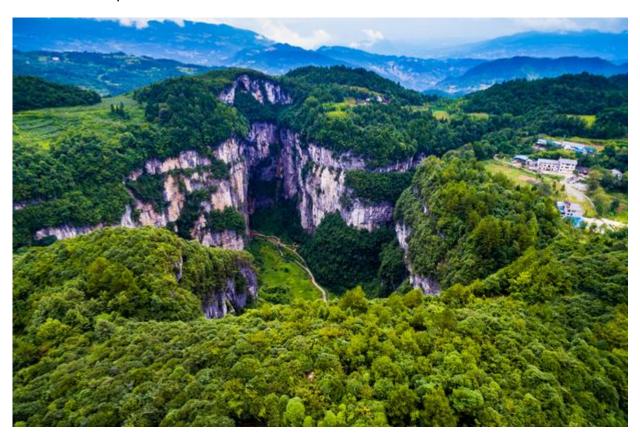

A whopping great big sinkhole in China that contains an ancient forest also has new, undiscovered animals in it, scientists have found.

The 630 foot deep sinkhole, with an ancient forest at its bottom, was discovered by Chinese scientists in the Guangxi Zhuang Autonomous Region of China last year.

A cave exploration team discovered the deep giant karst sinkhole in Leye County.