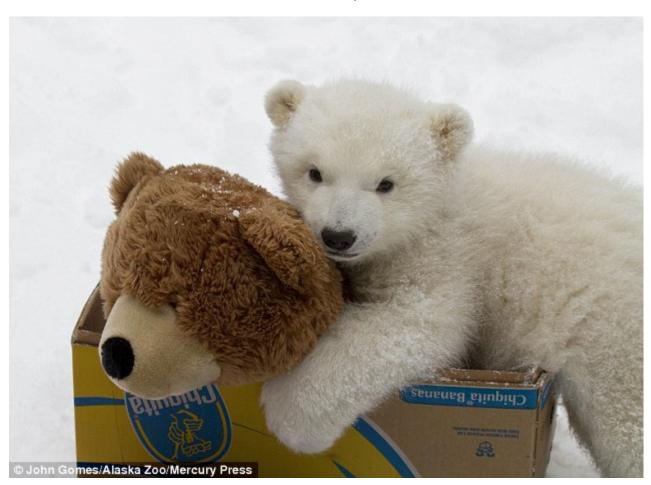

he befriends his own teddy bear after finding it off the coast of Alaska after his mother ????ed ?w??aa

It's not just humans who have a furry friend, you know.

Kali the incredibly cute polar bear cub has one too – his very own teddy bear.

Kali, incredibly cute orphan polar bear cub, has formed an inseparable friendship with his own teddy bear